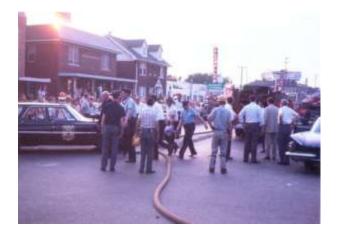

Respectfully submitted,

Marty Kamer Acting Secretary Marty Kamer

Secretary George E. Miller Hac & Muller

February 17, 1963: Smither's Market on Lexington Road burned causing \$150,000.00 damage at 2:13 a.m.. Smoke damage to Taylor Drugs.