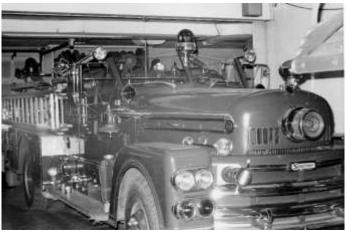

### St. Matthews Fire Protection District

### 1963 - 1965

This is one of many sections that contain information, documents, letters, newspaper articles, pictures, etc. of the St. Matthews Fire Protection District. They have been collected and arranged in chronological order. These items were collected, organized and entered into a computerized database by Al Ring. Last revised in 2023.