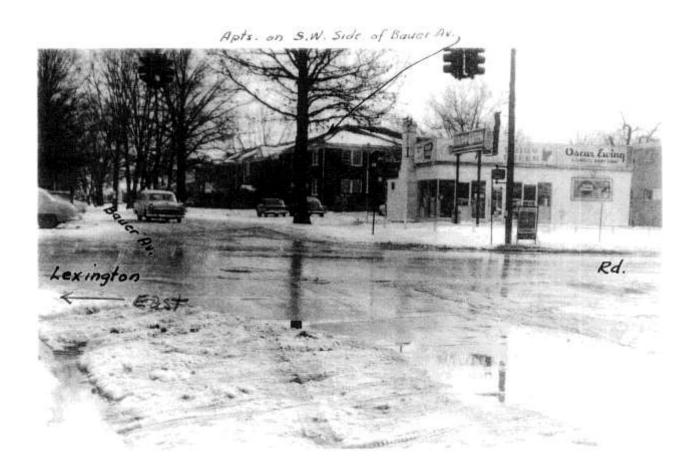

co: Bernard Bowling, Mayor City of St. Matthews B.N. Kelley, Police Chief City of St. Matthews

These two buildings on Lexington Road at Bauer Avenue, occupied by the Garden Shop and Ostrander's Landscape Service are to be torn down and the land lessed for service station purposes.

### Garden Shop is moving

The Garden Shop and adjoining business, Ostrander's Landscaping Service, among the oldest businesses in St. Matthews. are moving to 9611 Taylorsville Road.

John Ostrander, owner of the businesses, said the two resident-type buildings in which his businesses are located will be torn down and the ground leased for service station purposes.

More space and a fourlane high way were factors considered in his moving, Mr. Ostrander said. Taylorsville Road presently is being constructed to four-lanes.

Mr. Ostrander said he will have about four acres of land for the businesses at the new location, lie expects to be moved in about a "week or so"