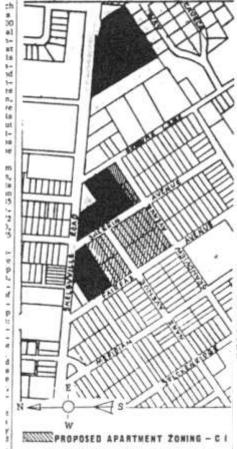

# NOTICE

February 12, 1963

Board of Trustees City of Beechwood Village

Attention: Chairman

Gantlamen

If you will refer to the recont issue of the St. Multhews Business and Professional Directory of January, 1963 you will read with interest a hor ad on Page 39 which advertises a business service and gives a business listing at 201 Marshall Drive with a telephone number of TW 7-2484.

Now I understand the properted philosophy of this Board of Trustces is to oppose all business in the City of Buschwood Village and I wonder why you permit a business to flowrish within the heart of your city without being property sound.

I would like for you to have a frank, public and open discussion of this at your next meeting as I know this will require a soning change

A BEWILDERED PROPERTY OWNER

P. S. I understand that this party is a member of your Board of Trustees. If this is the case I think you should request their immediate resignation.