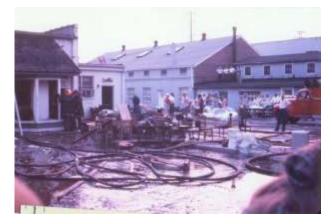

Respectfully submitted,

Marty Kamer Acting Secretary Marty Kamer

Secretary George E. Miller Hac & Muller

February 17, 1963: Smither's Market on Lexington Road burned causing \$150,000.00 damage at 2:13 a.m.. Smoke damage to Taylor Drugs.