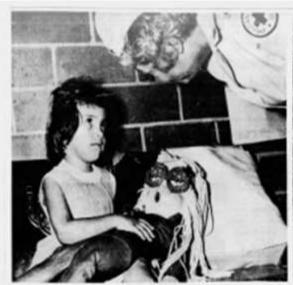

OSS, TREASURES GEORGE E. MILLER, SECRETARY

CAPT V. A. BEAM ARRIBYANT SECRETARY



P. O. Box 115

St. Matthews, Ky.

Minutes of the meeting of the Directors of the St. Matthews Volunteer Fire Dept. held March 14, 1963.

Directors Present

Henry Monohan Marty Kamer George E. Miller W. Leland Wilson John Monohan

Minutes of last meeting, held February 14, 1963, read by President Monohan. Motion made by Mr. Wilson, seconded by Mr. Kamer, that they be accepted as read.

There being no further business motion made by Henry Monohan, seconded by Marty Kamer, that we adjourn.

Respectfully submitted

George E. Miller, Co. Secretary

DIRECTORS

JOHN M. MONOHAN, JR W. LELAND WILSON FRED C. BOSS HENRY A. MONOHAN GEORGE E. MILLER

J. P. TERRY

JOE ZEHNDER MARTY KAMER

"ORGANIZED FOR YOUR PROTECTION"





Ease the Suffering of Eastern Kentucky Flood Victims

# Food and Clothing at CITY and COUNTY FIREHOUSES in Jefferson County THIS SATURDAY and SUNDAY 9 a.m. to 3 p.m.

THE LOUISVILLE JUNIOR CHAMBER OF COMMERCE

#### These Items are Urgently Needed Now!

- Coronal and packaged books. The Plante Processed Facility.
   Sales Faced Also beein harders, expense and despers.
   Clause, secondals deleting mechant by size for infects, children and sales. Show are nine method.

#### CASH CONTRIBUTIONS ACCEPTED

by the Ref Coxx to assist families to rescriptiviting themsives.
 is included providing emigentized tests, becaused furnishing and pering or salurbing-terms.

portation of contributions to central serting and pooling defining in fload crober man provided by UCAL St. TEAMSTON, JMCON ANCHON