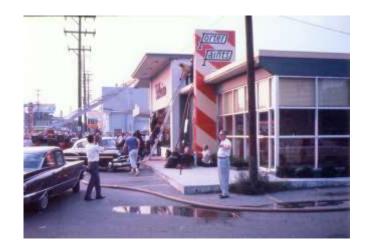

and Herb Creste, a cut finger.

covered by insurance, he said.

Six firemen were overcome by smoke. They are: Sgt. Vestal Rogers, Oscar Smith and Forest Ford, all of the city fire department, and Bill Owen, Barry Munz and John Noon, all of the St. Matthews Fire Department. All except Noon were treated at General Hospital, Noon was treated at

St. Anthony Hospital. Injured city firemen were Darryl Wilson, who required seven stitches for an injured hand; Charles Honadel, who hand; Charles Honadel, who required three stitches in the lower arm; Sgt. Joseph Shofner, who had a nail in his foot; and St. Matthews firemen Jack DeHart, who had a nail in his foot; Harry Bebcock, a burn on the ear, and Herh Creste a cut fitter.



#### Pictures from C. E. Ring:

#### 1965 This fire was July 13, 1965













#### Pictures from C. E. Ring:

1965 This fire was July 13, 1965













#### 1965 This fire was July 13, 1965







July 13, 1965 Ballerina 137 Breckenridge Lane

Comments from Al Ring: July 13, 1965 Major working fire at Ballerina Dress Shop at 139 Breckenridge Lane. 13 injured fire fighters. I remember Mom & Dad in the crowd, I remember our Chief telling a Louisville (It was Louisville's fire) Captain not to open the front door until we ventilated the roof. He didn't listen and it "back drafted" and blew him across the street. I was heavily involved in this fire but remember very little. I believe at one time I was on the roof and a crew of us were going into a small office on the second floor that was a different business.



Google, The building today, (2010).



###