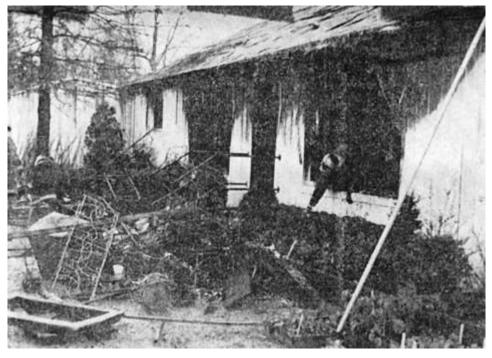

Respectfully submitted,

Marty Kamer Acting Secretary Marty Kamer

Secretary George E. Miller Hac & Muller

February 17, 1963: Smither's Market on Lexington Road burned causing \$150,000.00 damage at 2:13 a.m.. Smoke damage to Taylor Drugs.