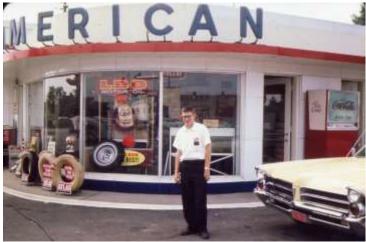

### Firemen make 2 runs

St. Matthews Volunteer Firemen made two runs in the past week. These were: Jan. 2, 12:11 p.m. Shelbyville Road and Fairmeade, washoff after an accident; and Jan. 4, 12:30 p. m. Bacons Parking Lot, auto.