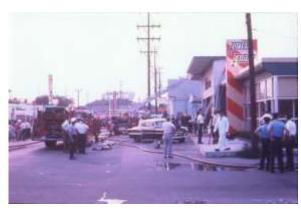

Respectfully submitted,

Marty Kamer Acting Secretary Marty Kamer

Secretary George E. Miller Hac & Muller

February 17, 1963: Smither's Market on Lexington Road burned causing \$150,000.00 damage at 2:13 a.m.. Smoke damage to Taylor Drugs.