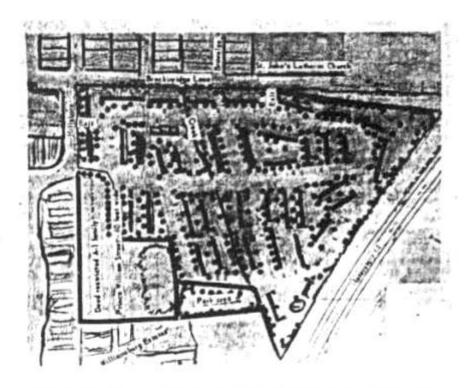

#### January 17, 1963, We responded with LFD to Mockingbird Valley Road & Overbrook—:

1-17-63 - Special Alarm on Box 2638 - Mockingbird Valley Road & Overbrook Road (City of Mockingbird Valley's box)

| Alarm           | Engines     | Quad | H. & L. | BAT.<br>CHIEF |
|-----------------|-------------|------|---------|---------------|
| 1st             | 21          | 6    |         | 4             |
| 2nd             | 11 - 20 - 3 | 7    |         | 2             |
| 3rd             | 5-9-2       |      | 2       | 1             |
| 4 <sup>th</sup> | 7 - 8 - 15  |      |         |               |

402B Mockingbird Valley Road, 2-story frame & brick dwelling

(Address is in the county - St. Matthews VFD)

1st at 12:47 PM

1st Special at 12:40 PM

2nd Special at 12:56 PM

Also St. Matthews Volunteer Fire Department