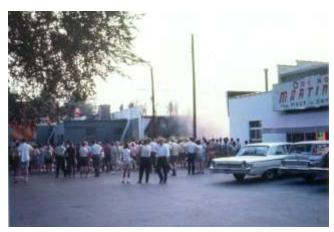

Respectfully submitted,

Marty Kamer Acting Secretary Marty Kamer

Secretary George E. Miller Hac & Muller

February 17, 1963: Smither's Market on Lexington Road burned causing \$150,000.00 damage at 2:13 a.m.. Smoke damage to Taylor Drugs.