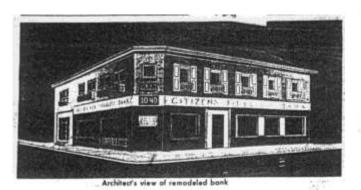

the Junior High Teen Club, presented a mosalc created by the club in honor of the new building.

A reception was held in the Hearth Room following the dedication.

Mrs. Wendell Smock's decorations committee provided the floral arrangements, and Mrs. Marty Marion and Mrs. Mabel Weeter, were in charge of hosts and hostesses. Mrs. Wester was chairman of the dedication committee, Mrs. Gordon Shaw and Mrs. Dan Marshall were cochairmen of the receptton committee.

#### Fire runs

St. Matthews Volunteer Firetnen made five runs this week. These were: April 24, 2:47 p.m., 6helbyville Road Plaza, trash; April 25, 1:13 p.m., 1305 Browns Lane, field; April 25, 11:31 p.m., Sears Roebuck, trash; April 26, 1:13 a.m., 225 Sequoya, chimney; and April 27, 7:43 p.m. Brownsboro Road Shopping Center, auto.







Going up on recently rezoned land is this eight unit spartment building on Churchway, it is being constructed for Mrs. Mary C. Hays. The site is just at the rear of a tract on which Chrysler Corporation plans two new car agencies, and formerly owned by J. Graham Brown.

## 8-plex slated on north side of Leland Ct.

Plans are afoot for another eight-plex apartment on Leland Court, Hall & Hall, Inc., has filed an application for a building permit for construction of the brick veneer and concrete block building on the northside of the road, just in front of B. B. Breeland's residence.

The building, 129.4 feet wide and 50 feet in depth, is estimated to cost \$145,000. The design will have characteristics of French-English architecture, similar to other new apartments on the southside of t