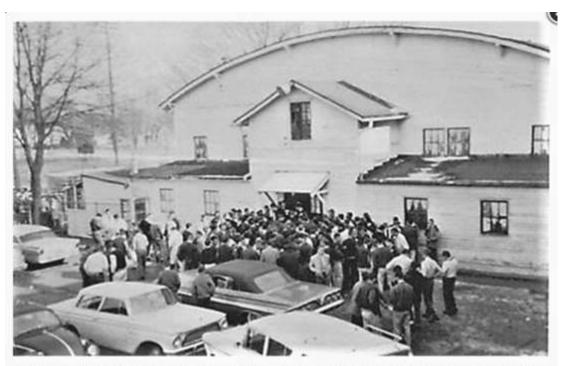

Respectfully submitted,

Marty Kamer Acting Secretary Marty Kamer

Secretary George E. Miller Hac & Muller

February 17, 1963: Smither's Market on Lexington Road burned causing \$150,000.00 damage at 2:13 a.m.. Smoke damage to Taylor Drugs.