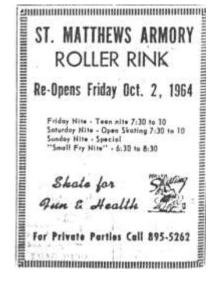

y -- Tafel Dodge agency, was acheduled to open yeaterday, Chrysler is reported to have invested an estimated \$600,000 in the property. Chrysler, however, has leased the tuddings to the operators of the agencies and they will be conducted as separate and private businesses.

Such an arrangement, where a major car-inaker constructs the buildings and leases them to private firms who handle the company-enadecars, is the first of its kind in the Louisville area.

Both buildings are identicals if ly designed and landscaped and have joint parking areas in the center of the property, formerly owned by J. Graham lirown,

The two new car agencies will make St. Matthews six major car agencies. Stuart fives at 1046 Park-

Stuart fives at 1946 Parkway Dr., and Lee resides at 715 Homestead Boulevard,





## Blankenbaker Fire Damages Roof Of Home

A fire confined to the roof last night damaged the home of Mr. and Mrs. James F. Bleakley, 5 River Hill Road, off Blankenbaker Lane.

Smoke and water entered three rooms on each of two floors below the roof. A member of the family said the fire may have resulted from defective electrical equipment. No damage estimate was available.

The Harrods Creek and the St. Matthews fire departments answered the alarm, turned in at 7:15 p.m.

Bleakley is executive vicepresident of the Shuler Axle Company.

#### October 1, 1964, The Voice Of St. Matthews:

## Crusade gets over \$23,000 from firemen

St. Matthews firemen lead the firemen in the area this year in collections for the Crusade for Children.

51. Matthews collected \$11, 648,24. Lyndon was secon