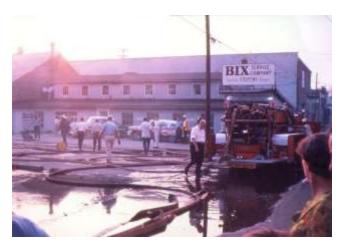

Respectfully submitted,

Marty Kamer Acting Secretary Marty Kamer

Secretary George E. Miller Hac & Muller

February 17, 1963: Smither's Market on Lexington Road burned causing \$150,000.00 damage at 2:13 a.m.. Smoke damage to Taylor Drugs.