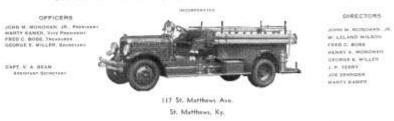

#### ST. MATTHEWS VOLUNTEER FIRE ASSOCIATION

**OFFICERS** 

JOHN M. MONOHAN, JR., PRESURNY MARTY KAMER, VICE PRESURNY FRED C. BOSS, TERROUNCE GEORGE E. MILLER, SECRETARY

CAPT V. A. BEAM ASSISTANT SECRETARY

DIRECTORS

JOHN M MONOHAN, JR W LELAND WILSON FRED C. BOSS HENRY A. MONOHAN GEORGE E. MILLER J. P. TERRY JOE ZENNDER

P. O. Box 115 St. Matthews, Ky.

Minutes of the Monthly Meeting of the Directors of the St. Matthews Volunteer Fire Assn. held at Firehouse January 10, 1963