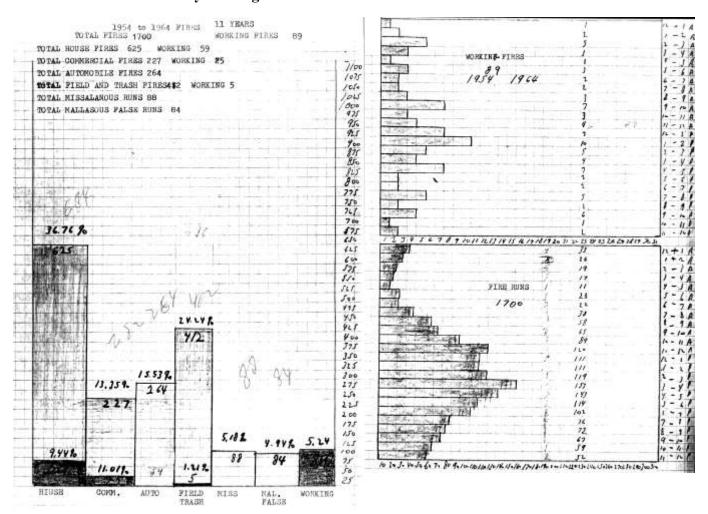

|
| 5/2/1964   | 9:00 p.m.  | Garage, 3927 Gilman Road.                                                                      |
| 5/16/1965  | 1:20 p.m.  | House, 3609 Brownsboro Road, living room. (DOA, Carl Wesley Earl)                              |
| 7/16/1964  | 2:00 p.m.  | Barn, Wildwood Farm on Browns Lane.                                                            |
| 8/24/1964  | 8:25 a.m.  | 3816 Frankfort Avenue, Chisms Hardware, stock room in rear of store. Louisville also responded |
| 11/1/1964  | 11:10 a.m. | House, 323 Sherrin Avenue, kitchen.                                                            |
| 11/13/1964 | 1:33 p.m.  | Garage, 3924 Brookfield Road.                                                                  |



#### STMFD Fire run charts by Al Ring



# STMFD Fire run charts by Al Ring

#### RECAP

| MARCH 11, 19541964