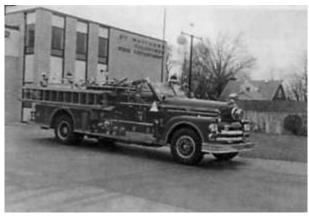

### St. Matthews Fire Protection District

### 1963 - 1965

This is one of many sections that contain information, documents, letters, newspaper articles, pictures, etc. of the St. Matthews Fire Protection District. They have been collected and arranged in chronological order. These items were collected, organized and entered into a computerized database by Al Ring. Last revised in 2023.