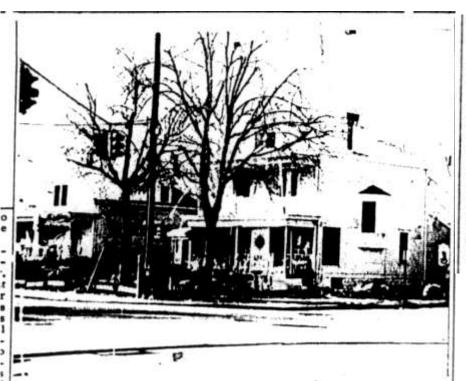

co: Bernard Bowling, Mayor City of St. Matthews B.N. Kelley, Police Chief City of St. Matthews

These two buildings on Lexington Road at Bauer Avenue, occupied by the Garden Shop and Ostrander's Landscape Service are to be torn down and the land lessed for service station purposes.

### Garden Shop is moving

The Garden Shop and adjoining business, Ostrander's Landscaping Service, among the oldest businesses in St. Matthews. are moving to 9611 Taylorsville Road.

John Ostrander, owner of the businesses, said the two resident-type buildings in which his businesses are located will be torn down and the ground leased for service station purposes.

More space and a fourlane high way were factors considered in his moving, Mr. Ostrander said. Taylorsville Road presently is being constructed to four-lanes.

Mr. Ostrander said he will have about four acres of land for the businesses at the new location, lie expects to be moved in about a "week or so"