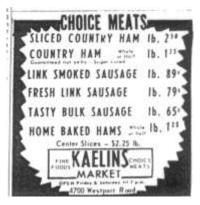

Respectfully submitted,

Marty Kamer Acting Secretary Marty Kamer

Secretary George E. Miller Hac & Muller

February 17, 1963: Smither's Market on Lexington Road burned causing \$150,000.00 damage at 2:13 a.m.. Smoke damage to Taylor Drugs.