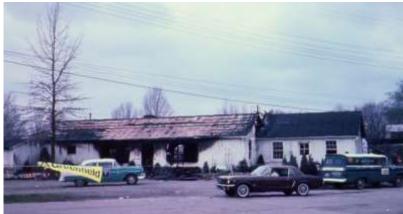

Respectfully submitted,

Marty Kamer Acting Secretary Marty Kamer

Secretary George E. Miller Hac & Muller

February 17, 1963: Smither's Market on Lexington Road burned causing \$150,000.00 damage at 2:13 a.m.. Smoke damage to Taylor Drugs.