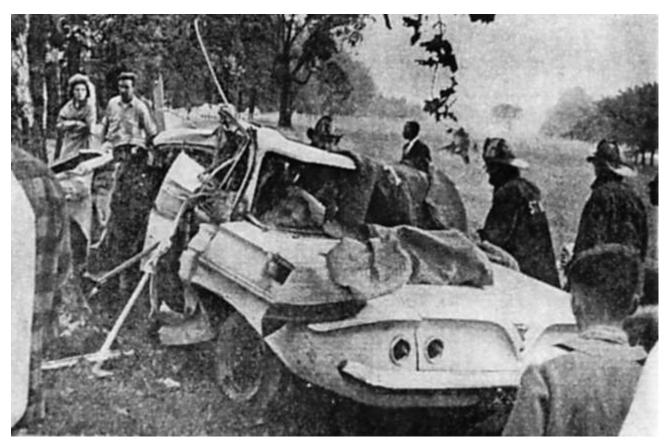

. Three other Ohio men in the car with him were hurt.

The three accidents occurred in rainy weather that police blamed for a rash of injury accidents reported elsewhere in the city and county yesterday.

Highest In Memory

The traffic-death toll in the county was the highest in a single day in the memory of veteran policemen, County Police Sgt. Larry Gaffney said.

The only survivor among the six persons in the car that crashed on River Road was James T. Boisseau, 45, of 2315 S. Floyd. He was taken to General Hospital in fair condition with possible internal injuries.

Boisseau told police that he and the others had left the Kingfish Drive In at 3928 Upper River Road, with Albertus Graves driving the car.

County Patrolmen Gordon

Col. 3, back page, this section

Rest of article missing



October 3, 1963, The Voice Of St. Matthews:







# Eline, Sanders, Wheeler onored for civic work

Steaks and large potat- Eline and I. J. Sanders thing handed out at the annual meeting of the St. Matthews Business Association Monday night; there were also three St. Matthews." is community Service awards.

Association president Dick Wheeler presented "Tony" awards to A. J.

oes were not the only and then past president Al J. Schaneberg handed Dick one--all inscribed; "For Outstanding Leaderable and Dedication to

The three men's reaction was one of surprise. Mr. Eline, turning the plaque, stammered: "I don't know what to say

. . .I just wish someboo, would have told me about the presentation so I could have had something to

In making the presentation, Wheeler noted that Mr. Eline was