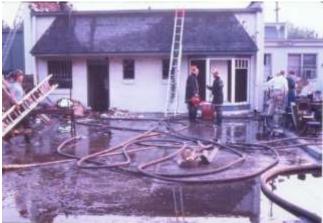

Respectfully submitted,

Marty Kamer Acting Secretary Marty Kamer

Secretary George E. Miller Hac & Muller

February 17, 1963: Smither's Market on Lexington Road burned causing \$150,000.00 damage at 2:13 a.m.. Smoke damage to Taylor Drugs.