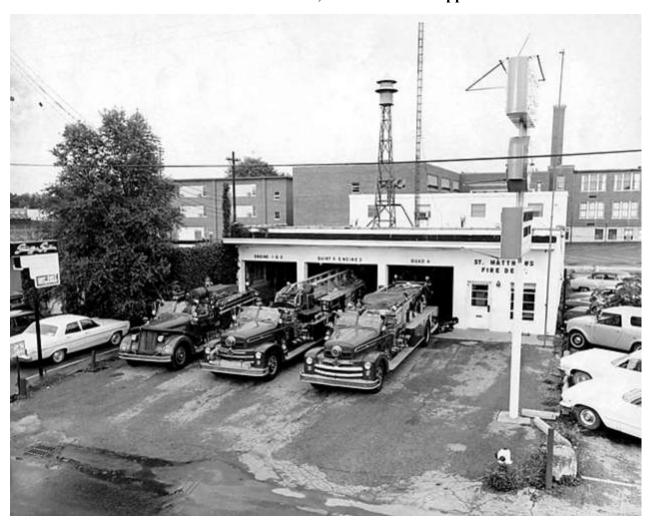

Chief M. A. Kamer
Captain F. R. Florence
Captain W. R. Herdt
Captain D. J. Sullivan
Captain R. C. Walling
Lieutenant A. E. Andriot, .Jr.
Lieutenant H. K. Babcock
Lieutenant A. R. Haeberlin
Lieutenant Gene Klapheke, Jr.

#### Firefighters

W. C. Ballard, Jr. C. C. Barrett W. F. Mercke R. C. Brenzel W. T. Micou, Jr. R. K. Brown W. T. Miller C. T. Cardwell J. M. Monohan III J. T. DeHart B. Munz P. G. Dillman D. L. Ross D. L. Engnehl J. B. Ross W. N. Fletcher, Jr. M. J. Rueff E. C. Foley P. L. Schneider F. C. Ford R. H. Schultze G. C. Haeberlin **Ed Scherzer** P. A. Iwan D. Smith D. Jewell R. J. Sutton J. V. Kaster J. P. Terry R. E. Kaster O. C. Von Allmen H. C. Kuhn, Jr. S. E. Wayne G. F. Liebert G. R. Westwood A. McNally M. R. Zehnder

1964 117 St. Matthews Avenue, Fire House and Apparatus



Firefighters, Inc. helped set up the "County Alarm" alarm system.

#### ST. MATTHEWS VOLUNTEER FIRE ASSOCIATION

**OFFICERS** 

JOHN M. MONOHAN, JR., PRESIDENT MARTY KAMER, VICE PRESIDENT FRED C. BOSS, TREASURER GEORGE E. MILLER, SECRETARY

CAPT. V. A. BEAM ASSISTANT SECRETARY



117 St. Matthews Ave. St. Matthews, Ky. DIRECTORS

JOHN M. MONOHAN, JR.
W. LELAND WILBON
FRED C. BOSS
HENRY A. MONOHAN
GEORGE E. MILLER
J. P. TERRY
JOE ZEHNDER
MARTY KAMER

January 7, 1964

John M. Monohan Jr., President Board of Directors St. Matthews Volunteer Fire Association

Dear Sir,

The following is the regular monthly Comparison Report for the Month of December 1965 submitted to you for the approval of the Board of Directors:

|                           | 1962        | 1963                    |      |