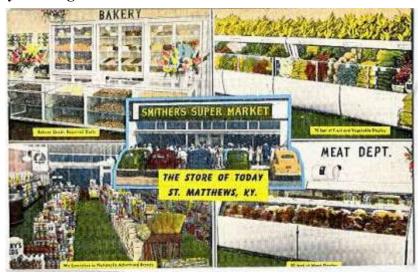

Respectfully submitted,

Marty Kamer Acting Secretary Marty Kamer

Secretary George E. Miller Hac & Muller

February 17, 1963: Smither's Market on Lexington Road burned causing \$150,000.00 damage at 2:13 a.m.. Smoke damage to Taylor Drugs.