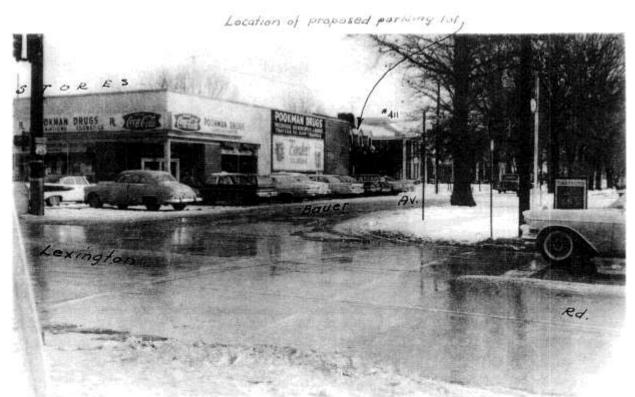

co: Bernard Bowling, Mayor City of St. Matthews B.N. Kelley, Police Chief City of St. Matthews

These two buildings on Lexington Road at Bauer Avenue, occupied by the Garden Shop and Ostrander's Landscape Service are to be torn down and the land lessed for service station purposes.

### Garden Shop is moving

The Garden Shop and adjoining business, Ostrander's Landscaping Service, among the oldest businesses in St. Matthews. are moving to 9611 Taylorsville Road.

John Ostrander, owner of the businesses, said the two resident-type buildings in which his businesses are located will be torn down and the ground leased for service station purposes.

More space and a fourlane high way were factors considered in his moving, Mr. Ostrander said. Taylorsville Road presently is being constructed to four-lanes.

Mr. Ostrander said he will have about four acres of land for the businesses at the new location, lie expects to be moved in about a "week or so"