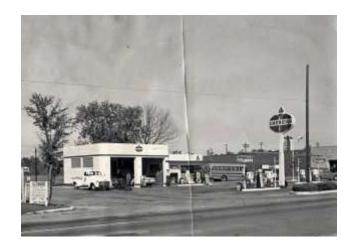

co: Bernard Bowling, Mayor City of St. Matthews B.N. Kelley, Police Chief City of St. Matthews

These two buildings on Lexington Road at Bauer Avenue, occupied by the Garden Shop and Ostrander's Landscape Service are to be torn down and the land lessed for service station purposes.

### Garden Shop is moving

The Garden Shop and adjoining business, Ostrander's Landscaping Service, among the oldest businesses in St. Matthews. are moving to 9611 Taylorsville Road.

John Ostrander, owner of the businesses, said the two resident-type buildings in which his businesses are located will be torn down and the ground leased for service station purposes.

More space and a fourlane high way were factors considered in his moving, Mr. Ostrander said. Taylorsville Road presently is being constructed to four-lanes.

Mr. Ostrander said he will have about four acres of land for the businesses at the new location, lie expects to be moved in about a "week or so"