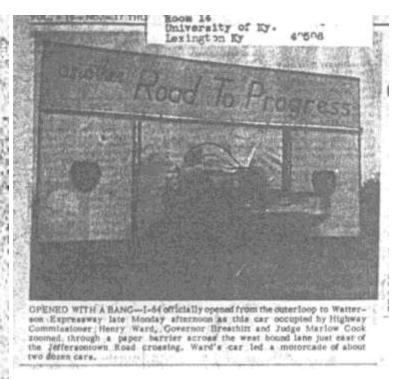

made by J. P. Terry, seconded by Henry Monohan, that turkeys be purchased for directors and firemen.

There being no further business, motion made by J. P. Terry, seconded by W. Leland Wilson, that meeting adjourn.

Respectfully submitted

J. P. Terry, Acting for George E. Miller Secy.

### Fire Runs

men made eight runs this week. These were: Nov. 12, Frankfort Avenue between Bauer and Lexington Road, leaves; Nov. 12, 12:03 p.m., 5706 Apache Rd., automobile; Nov. 12, 1:30 p.m., Indian Hills Trall, furnace motor; Nov. 12, 4:25 p.m., south side of Darbrock, field fire; Nov. 13, 1:33 p.m., 3933 Brock-field, garage; Nov. 13, 3:33 p.m., 3418 Grandview, fire in basement; Nov. 13, 11:08 p.m., 128 Breckinridge Ln., washer motor; Nov. 15, 7:38 p.m., 152 Breckinridge Ln., electrical wiring down.





# Zoning okayed for drive-in restaurant

St. Matthews Council Tuesday night cleared the way for location of a Burger Chef, a drive-in restaurant, on Shelbyville Road, on a lot between Goodyear Auto store and Dupcan Motors.

The council approved a change of zoning from D-1 Commercial Matrict to D-2 Commercial district for the building.

Zoning Chairman Harry Joses, also a councilman, said the change was made for the Burger Chef firm, whose headquarters is in indianapolis, Ind.

Plans for a building are yet to be approved, However, Mr. Jones said the firm has promised to construct "an attractive building." The restsurant is to be managed by an indianapolis man.

Tracking down the legal boundries of the lot caused City Attorney J. W. Jones to go back to early records. He found the lot tou