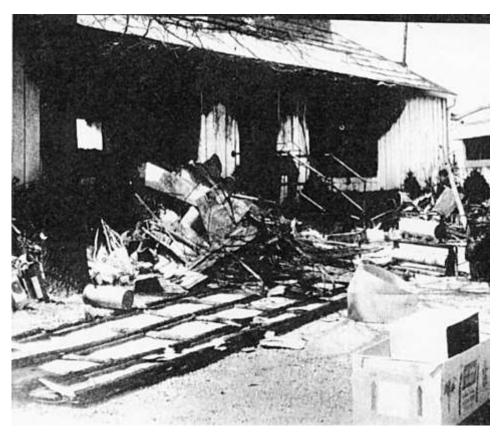

Respectfully submitted,

Marty Kamer Acting Secretary Marty Kamer

Secretary George E. Miller Hac & Muller

February 17, 1963: Smither's Market on Lexington Road burned causing \$150,000.00 damage at 2:13 a.m.. Smoke damage to Taylor Drugs.