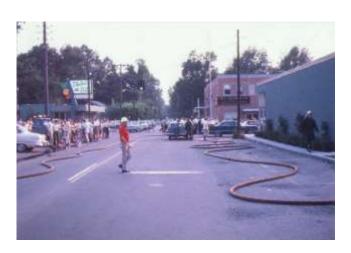

Respectfully submitted,

Marty Kamer Acting Secretary Marty Kamer

Secretary George E. Miller Hac & Muller

February 17, 1963: Smither's Market on Lexington Road burned causing \$150,000.00 damage at 2:13 a.m.. Smoke damage to Taylor Drugs.