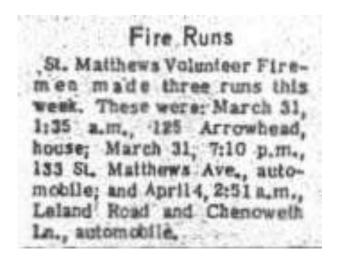

#### Firemen make 8 runs St: Matthews Volunteer Firemen made eight runs in the past week, four of which were in one day. Runs were: Feb. 22, 4:15 p.m., 420 Harris Pl., field fire; Feb. 23, 12:43 a.m., Consolidated Sales, slarm but no fire; Feb. 24, 2:50 p.m., a run at Frankfort Ave., and Pope St., for the Louisville Department. Feb. 24, 7:51 a.m., 3525 Nanz, auto; 9:50 a.m., 3803 Washington Ave., auto; 11:38 a.m., 3808 Staebler Ave., furnace motor; 12:50 p.m., emergency at firehouse, mechanic overcome by fumes; and Feb. 27, 6:38 p. m., 438 Oxford Pl., auto.