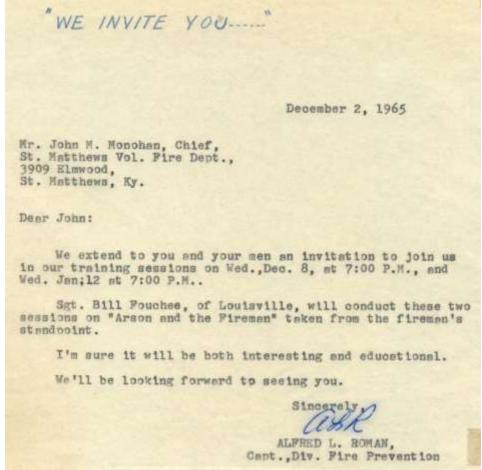

before the St. Matthews Volunteer Fire Department arrived.



The Blue Grass Mercury Inc., building, left, and the Sam Swope Poeriac Inc., building, on adjoining lots in the 4300 block of Shelbyville Road in St. Matthews, are nearing completion. The car agencies expect to open the facilities for business early next year.

## St. M. firemen

St. Matthews Volunteer Firemen made six runs this week. These were: Nov., 24, 10:46 p.m., U. S. 42 near Watterson Expressway, automobile; Nov. 25, 12:25 a.m., 3705 Lexington Rd., injured person; Nov. 26, 5:30 p.m., 519 Tiffany Ln., trash fire; Nov. 26, 11:05 p.m., Willis and Wiltshire, utility pole; Nov. 26, 11:05 p.m., 134 Council Rd., utility wire; and Nov. 27, 6:50 p.m., 4520 Shelby-ville Rd., house trailer.

#### **Courtesy Lyndon Fire & Rescue:**





The leaders are introduced

Sergeant Bill Fouchee, head of Louisville Fire Department Arson Squad, explains heat level of fire under discussion.



Detective Al Phillips, of the Kentucky State Arzon Squad, discussing the legal points.

Sergeant Fouchee uses blackboard for instruction

December 9, 1965, The Voice—Jeffersonian:

# Officer say's arson behind \$30,000 fire

Arson was behind a \$30,000 fire in St. Matthews Oct. 15, according to Albert Phillips, a detective with the state arson squad.

Phillips also said the fire, which ruined an office building at 153 Thierman Lane, was linked to a threatening note received by the president of the realty company that owns the structure.

"This is still a wide open case," said Phillips, "We have several leads,"

About a week before the fire,