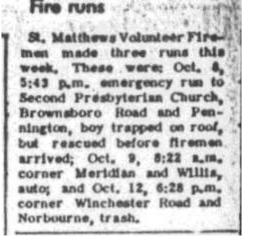

#### Firemen make 8 runs St: Matthews Volunteer Firemen made eight runs in the past week, four of which were in one day. Runs were: Feb. 22, 4:15 p.m., 420 Harris Pl., field fire; Feb. 23, 12:43 a.m., Consolidated Sales, slarm but no fire; Feb. 24, 2:50 p.m., a run at Frankfort Ave., and Pope St., for the Louisville Department. Feb. 24, 7:51 a.m., 3525 Nanz, auto; 9:50 a.m., 3803 Washington Ave., auto; 11:38 a.m., 3808 Staebler Ave., furnace motor; 12:50 p.m., emergency at firehouse, mechanic overcome by fumes; and Feb. 27, 6:38 p. m., 438 Oxford Pl., auto.