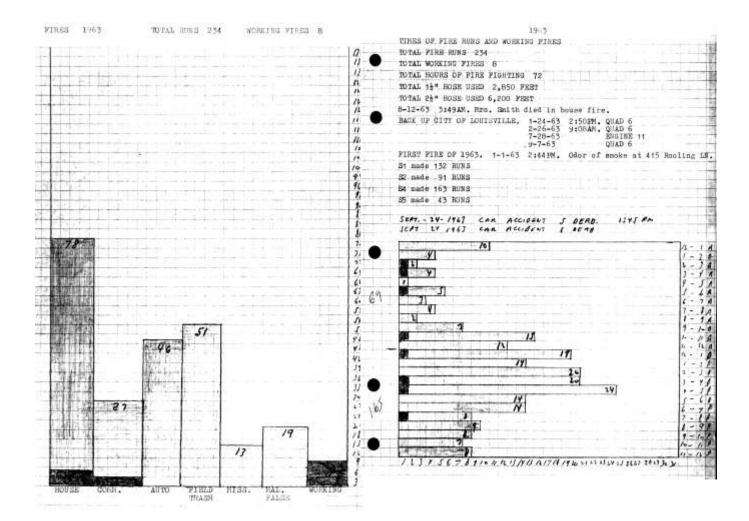

LOCATION  | NARRATIVE |
|-------|------------|--------------|------------------------|-----|---------------|-------------------------|-------------------------------|-----------|
| 12-27 | 235<br>PM  | 252<br>PM    | 54-51                  | 232 |               | Chief Monohan           | 2300 Merrick Road             | House     |
| 12-28 | BOT<br>PM  | 816<br>PM    | 3154                   | 233 |               | Capt. Florence          | 430 Meridian Avenue           | House     |
| 12-28 | 803<br>PM  | 927<br>PM    | 52-55                  | 234 |               | Capt. Hordt             | 210 Choctaw Road              | House     |
| 12-31 | 1046<br>PM | 1115<br>PM   | 54-51-52-56            | 235 |               | Asst. Chief<br>Kamer    | Rear of 4144 Shelbyville Road | Building  |



| Dete | tes                                                             | Processor No. Verbal A D. L. Sada                                  | COMPARES<br>REPORTED<br>Co. No. and Type                       | Fiens<br>Actived | Tas<br>(Innexa)