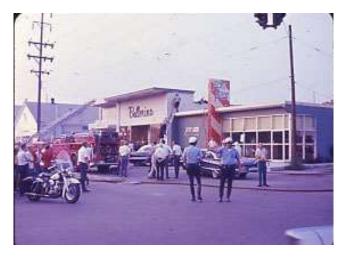

Respectfully submitted,

Marty Kamer Acting Secretary Marty Kamer

Secretary George E. Miller Hac & Muller

February 17, 1963: Smither's Market on Lexington Road burned causing \$150,000.00 damage at 2:13 a.m.. Smoke damage to Taylor Drugs.