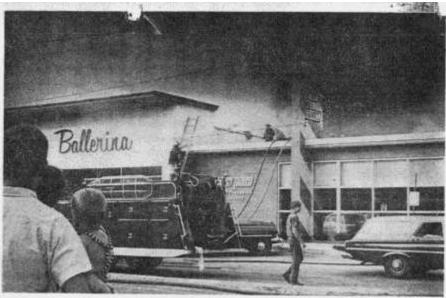

St. Matthews station to answer in event of another fire.

At least a half dozen firemen were over come by smoke and heat. At least two of them were from St. Matthews but firemen reported they were released after treatment. They were Bill Owen and Barry Munz.

Several other firemen had to leave the fire for a time before being overcome.

Sigt. Foushee said the fire apparently started about midway of the building in the ceiling. He could give no estimate of the damage, but said it would be extensive. The fire extended toward the rear of the building.

Aerlanse, a travel agency on the northside of the building, and Porter Paint, adjoining the building on the south suffered only smoke and water damage.

#### This fire was July 13, 1965, Probably The Courier-Journal or The Louisville Times:





ST. MATTHEWS VOLUNTEER FIREMAN HENRY KUHN APPROACHES BLAZE WHICH DAMAGED DRESS SHOP, RIGHT.

6 Firemen Hurt In St. Matthews

## \$150,000 Fire Ruins Dress Shop

mined origin yesterday evening Matthews, caused damage estimated at \$150,000 to Ballerina, Inc. s A secon dress shop at 129 Breckinridge Lane.

A second alarm was turned in at 6:33 p.m. In all, seven pieces of equipment, two dis-trict cars, an assistant chief and

A two-alarm fire of undeters side of the street is part of St. at \$50,000. The loss was The injured firemen in Capt. Walter Thompson of partially covered by insurance, cluded Barry Mund and Bill Engine 20 said the cause of

#### 300 Watch Blaze

Six firemen from the Louisville Fire Department and St. Department responded. The chief of the Louisville Fire Matthews Volu