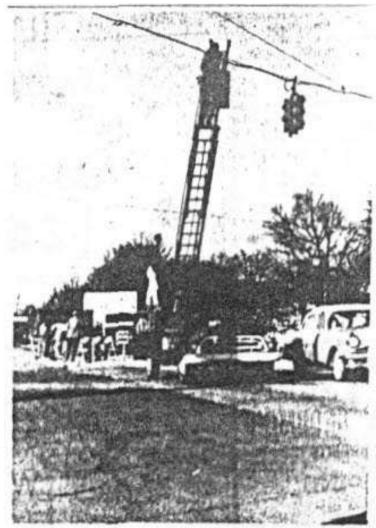

#### January 17, 1963, We responded with LFD to Mockingbird Valley Road & Overbrook—:

1-17-63 - Special Alarm on Box 2638 - Mockingbird Valley Road & Overbrook Road (City of Mockingbird Valley's box)

| Alarm           | Engines     | Quad | H. & L. | BAT.<br>CHIEF |
|-----------------|-------------|------|---------|---------------|
| 1st             | 21          | 6    |         | 4             |
| 2nd             | 11 - 20 - 3 | 7    |         | 2             |
| 3rd             | 5-9-2       |      | 2       | 1             |
| 4 <sup>th</sup> | 7 - 8 - 15  |      |         |               |

402B Mockingbird Valley Road, 2-story frame & brick dwelling

(Address is in the county - St. Matthews VFD)

1st at 12:47 PM

1st Special at 12:40 PM

2nd Special at 12:56 PM

Also St. Matthews Volunteer Fire Department