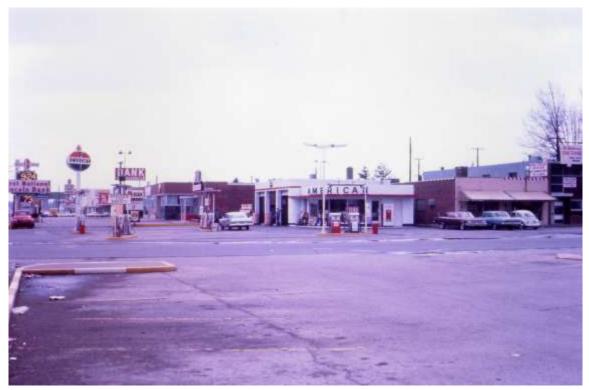

### Firemen make 2 runs

St. Matthews Volunteer Firemen made two runs in the past week. These were: Jan. 2, 12:11 p.m. Shelbyville Road and Fairmeade, washoff after an accident; and Jan. 4, 12:30 p. m. Bacons Parking Lot, auto.