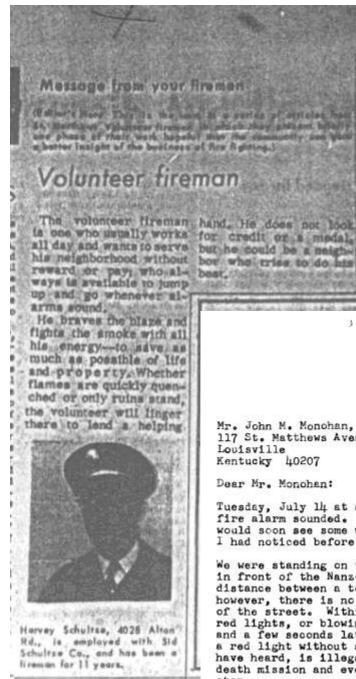

advice, too, "Lady, I wouldn't sleep in that house tonight... until your repairman checks your dryer," she said she was told.

Continued to page 11

## Firemen get bank clock

The St. Matthews Volunteer fire Department has benefited from the remodeling of Citizens Fidelity Bank. The bank gave the firemen the old clock which hung on the corner of Shelbyville Road and Breckinridge Lane for many years.

The fire department expects to mount the clock on a community bulletin board outside of the building, and announced it would let bids for the job.

#### You dont reach Fireman this way.

Continued from page 1

A little shook by now, Mrs., Ballard began trying to reach her repairman. It was a little after 4 p.m. A few hours later she reached him. The smoke? It was only lint which had burned.





July 17, 1964, Letter:

1940 Maplewood Place Louisville, Kentucky 40205 July 17, 1964

Mr. John M. Monohan, Fire Chief 117 St. Matthews Avenue Louisville Kentucky 40207

Dear Mr. Monohan:

Tuesday, July 14 at approximately 8:40 A. M. the St. Matthews fire alarm sounded. I told my eleven year old daughter she would soon see some wild, fast driving in private cars. This I had noticed before but at a safe distance.

We were standing on the corner of Willis and Breckenridge Lane in front of the Nanz-Kraft Florist. At this corner is a wide distance between a telephone pole and the edge of the property; however, there is no question that it is definitely not part of the street. Within minutes a private car without siren, red lights, or blowing horn passed between me and the pole, and a few s