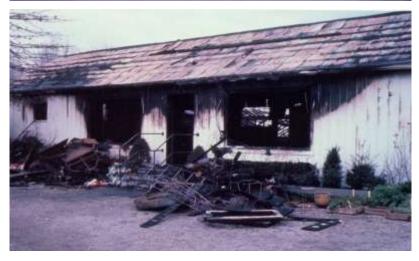

Respectfully submitted,

Marty Kamer Acting Secretary Marty Kamer

Secretary George E. Miller Hac & Muller

February 17, 1963: Smither's Market on Lexington Road burned causing \$150,000.00 damage at 2:13 a.m.. Smoke damage to Taylor Drugs.