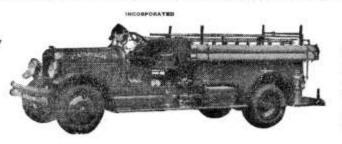

,

A permit is also issued for construction of an \$85,000 apartment building on the northwest corner of Leland Road and Cheneweth Lane. Louis Mohlenkamp, owner, filed for the permit.

More than a dozen similar apartment buildings have been constructed on the extension of Leland Road, west of Chenoweth Lane in the past two years.



#### Fire runs

St. Matthews Volunteer Firemen made three runs this week. These were May 8, 8:42 a.m., 3923 Brookfield, power mower; May 8, 9:45 a.m., Shelbyville Road Plaza, automobile; May 11, 10:45 a.m., rail road track and Hubbard Lane, weed fire.

#### ST. MATTHEWS VOLUNTEER FIRE ASSOCIATION

**OFFICERS** 

JOHN M. MONOHAN, JR., PRESIDENT MARTY KAMER, VICE PRESIDENT FRED C. BOSS, TREASURER GEORGE E. MILLER, SECRETARY

CAPT. V. A. SEAM ASSISTANT SECRETARY



DIRECTORS

JOHN M. MONOHAN. JR W. LELAND WILSON FRED C. BOSS HENRY A. MONOHAN GEORGE E. MILLER J. F. TERRY JOE ZEHNDER MARTY KAMER

P. O. Box 115 St. Matthews, Ky.

Minutes of meeting of the St. Matthews Volunteer Fire Dept. held at Fire House, May 13, 1965.

Directors Present

John Monohan W. Leland Wilson J. P. Terry George E. Miller Fred Boss

Minutes of last meeting, April 8, 1965, read by President Monohan. Motion made by J. P. Terry, seconded by Fred Boss, that they be accepted as read.

Motion made by George E. Miller that we cash bonds coming due May 15th for \$9,000.00 and rebuy \$12,000.00 worth of bonds. Seconded by Fred C. Boss. Motion carried.

Motion made by J. P. Terry, seconded by Fred C. Boss, that we reimburse Roy Blackburn \$6.99 interest on salary to date. Motion carr