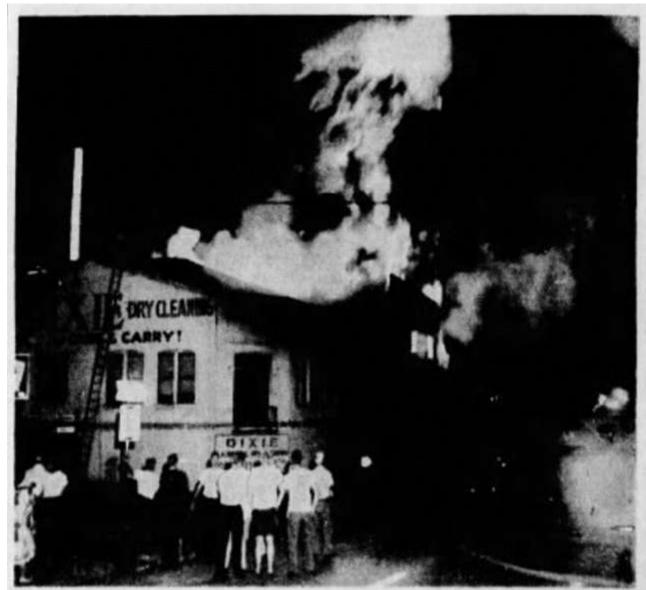

Respectfully submitted,

Marty Kamer Acting Secretary Marty Kamer

Secretary George E. Miller Hac & Muller

February 17, 1963: Smither's Market on Lexington Road burned causing \$150,000.00 damage at 2:13 a.m.. Smoke damage to Taylor Drugs.