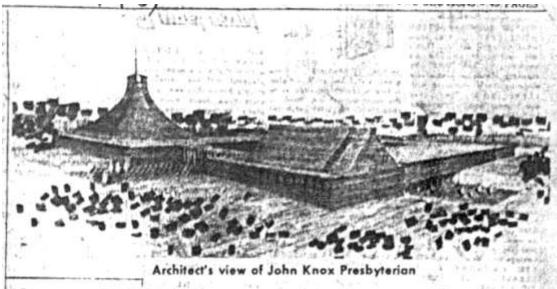

This is an architect's view of how an expansion program underway at Central State. Hospital at Lakeland will look when completed in October, 1963, Shown are six of seven indidings planned in the \$3.9 million complex, From left is a power house; a surela and recreational holiding, therapy holiding, which will have an occupational

therapy clinic, workshups, patient library and beauty and batter shups; distag room hall to serve all patients and staff in the new complex, durafforty to house 39 men and wimien; and reception and retabilitation building which will have accomplations for 16 new admirations.