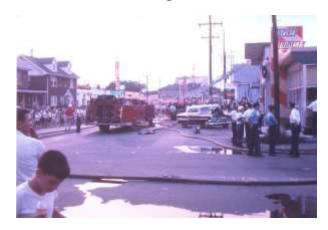

Respectfully submitted,

Marty Kamer Acting Secretary Marty Kamer

Secretary George E. Miller Hac & Muller

February 17, 1963: Smither's Market on Lexington Road burned causing \$150,000.00 damage at 2:13 a.m.. Smoke damage to Taylor Drugs.