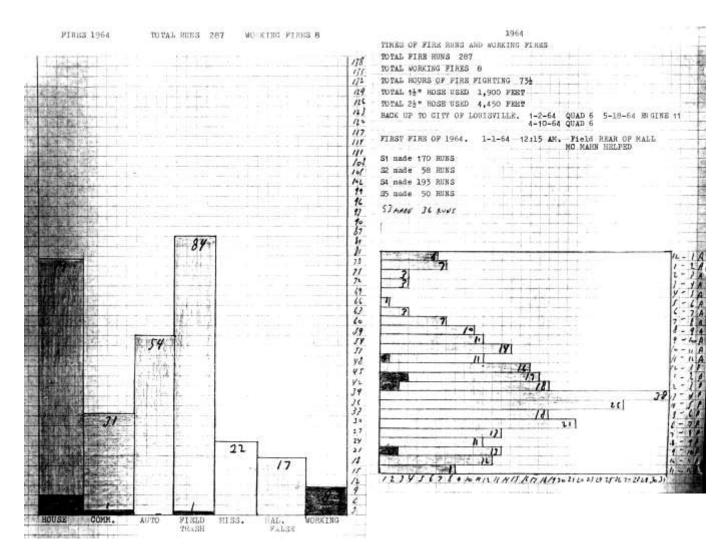

|
| 5/2/1964   | 9:00 p.m.  | Garage, 3927 Gilman Road.                                                                      |
| 5/16/1965  | 1:20 p.m.  | House, 3609 Brownsboro Road, living room. (DOA, Carl Wesley Earl)                              |
| 7/16/1964  | 2:00 p.m.  | Barn, Wildwood Farm on Browns Lane.                                                            |
| 8/24/1964  | 8:25 a.m.  | 3816 Frankfort Avenue, Chisms Hardware, stock room in rear of store. Louisville also responded |
| 11/1/1964  | 11:10 a.m. | House, 323 Sherrin Avenue, kitchen.                                                            |
| 11/13/1964 | 1:33 p.m.  | Garage, 3924 Brookfield Road.                                                                  |



#### STMFD Fire run charts by Al Ring



# STMFD Fire run charts by Al Ring

#### RECAP

| MARCH 11, 19541964