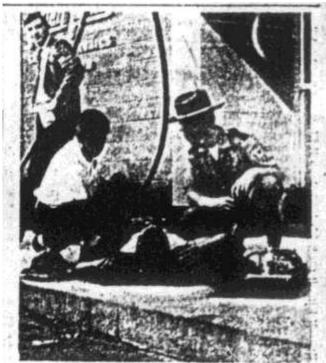

n Gardner of the Pontiac Motor Division; Gaarwood M. Mimes, architect; G. A. Wiggins, zone manager of Pontlac Division, Mr. Swope, and P. F. Carroll, district manager of Pontiac Motor Division,

Third of a period by Al. J. Schonsburg

#### Fire runs

St. Matthews Volunteer firemen made three runs this week. These were: July 8, 1:12 p.m., 3801 Grandview, automobile; July 8, 11 p.m., 3802 Nanz Ave., Fumigating apartment mistaken for fire; and July 12, 5:50 p.m., 325 Sherrin Ave., electric range.

#### This fire was July 13, 1965



Firemen line the roof from the nearby Porter Paint store to reach the fire from the top, as black smoke rolls away.



Fire equipment and spectators line Breckinridge Lane, The police officer (foreground) directs traffic south on Breckinridge from Willis Avenue,



STRICKEN FIREMEN get aid-Bill Owen of St. Matthews is attended by St. Matthews patrol-man Brad Alton and an unidentified person. Another overcome fireman is at their rear.



A fireman is carried by stretcher to a waiting police cruise from the rear of the building.

## Two-alarm fire hits Ballerina

# Damages estimated in thousands, men overcome by smoke

## Two-alarm fire

Continued from page 1

brought out several hundred spectators. Police from both Louisville and St. Matthews directed the traffic and carried the stricken firemen to the hospital. First aid was administered on the scene. Also on hand to render aid was an emergency rescue truck from the Salvation Army.

Firemen mounted the roof of the building and adjoining buildings to reach the fire. Also, firemen, equipped with mask