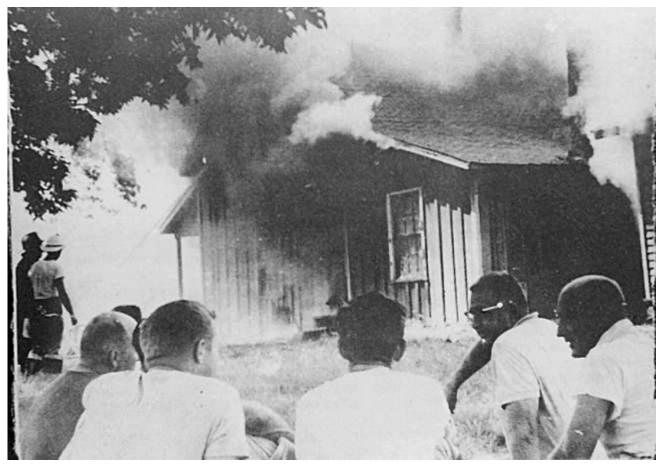

30, 3:45 p.m., 218 Sequoya, electric dryer; Aug. 1, 2:15 p.m., Big Spring Country Club, trash fire; Aug. 1, 4:15 p.m., entrance to Shelby-ville Road Plaza, truck; and Aug. 2, 3:56 p.m., front of 4530 Westport Road, auto.

See next page



Walting for right-of-way. Straightening of this crooked section of Browns Lane, just south of Waggener High School, is being held up because of lack of right-of-way. The County has been ready to go shead with the project for several weeks but negotiations for right-of-way with J. Graham Brown, property owner, have not been completed.



Henry Kuhn (left) and Charles Cardwell man a hose to bring a portion of the burning building under control. Firemen reset the building with fast burning material several times.

August 8, 1963, The Voice Of St. Matthews:



Left to right: Walling, Kamer, Von Allmen, Engnehl, Cardwell, Schneider, Iwan

Waiting while Rome burns? Not at all. Spectators take it easy while firemen practice their fire fighting techniques on the other side of this railroad residence on Westport Road which they are clearing for a service site. Firemen practiced both Saturday and Sunday.

#### August 8, 1963, Board meeting:

#### ST. MATTHEWS VOLUNTEER FIRE ASSOCIATION

#### OFFICERS

JOHN M. MONOHAN, JR., President MARTY KAMER, Vice Passident FRED C. BOSS, THEADWISH GEDRIGE E. MILLER, SCHRETARY

CAPT V. A. BEAM ASSISTANT SECRETARY



DIRECTORS

OHN M. MONOHAN JR W. LELAND WILSON HED C. BOSS HENRY A. MONOHAN DECROE E. MILLER A P. TERRY OF ZEHNDER HARTY KAMER

P. O. Box 115 St. Matthews, Ky.

Minutes of meeting of the St. Matthews Vo