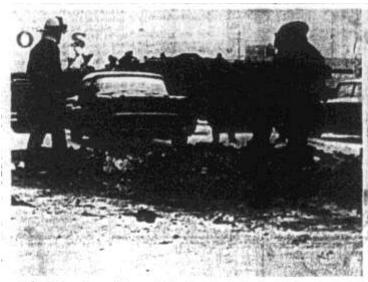

Respectfully submitted,

Marty Kamer Acting Secretary Marty Kamer

Secretary George E. Miller Hac & Muller

February 17, 1963: Smither's Market on Lexington Road burned causing \$150,000.00 damage at 2:13 a.m.. Smoke damage to Taylor Drugs.