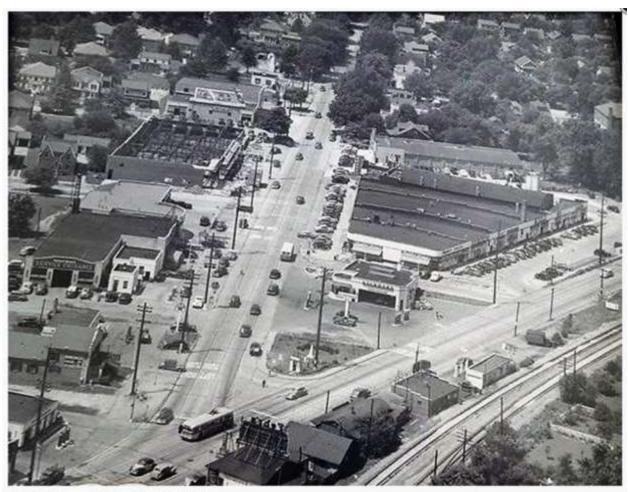

co: Bernard Bowling, Mayor City of St. Matthews B.N. Kelley, Police Chief City of St. Matthews

These two buildings on Lexington Road at Bauer Avenue, occupied by the Garden Shop and Ostrander's Landscape Service are to be torn down and the land lessed for service station purposes.

### Garden Shop is moving

The Garden Shop and adjoining business, Ostrander's Landscaping Service, among the oldest businesses in St. Matthews. are moving to 9611 Taylorsville Road.

John Ostrander, owner of the businesses, said the two resident-type buildings in which his businesses are located will be torn down and the ground leased for service station purposes.

More space and a fourlane high way were factors considered in his moving, Mr. Ostrander said. Taylorsville Road presently is being constructed to four-lanes.

Mr. Ostrander said he will have about four acres of land for the businesses at the new location, lie expects to be moved in about a "week or so"