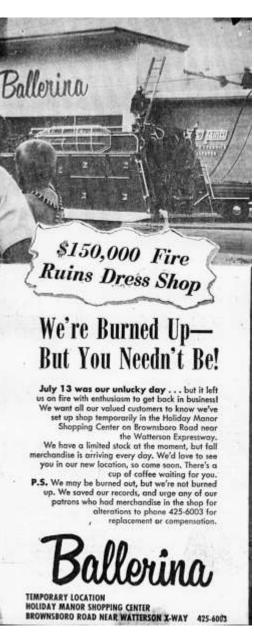

Respectfully submitted,

Marty Kamer Acting Secretary Marty Kamer

Secretary George E. Miller Hac & Muller

February 17, 1963: Smither's Market on Lexington Road burned causing \$150,000.00 damage at 2:13 a.m.. Smoke damage to Taylor Drugs.