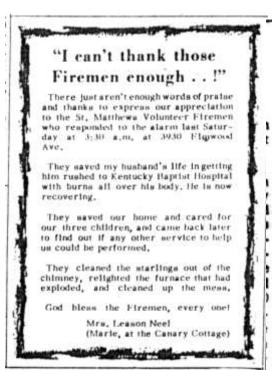

purchased from Seagram Corp., leaving a balance of \$6,075.00, which will be paid February 1st.

There being no further business motion made by Henry Monohan, seconded by Fred Boss that we adjourn.

Respectfully submitted

George E. Miller, Secy.

#### Fire runs made

St. Matthews Volunteer Firemen made eight runs in the last week. These were: Dec. 31, 7:46 p.m., rear of 4144 Shelbyville Rd., trash; Jan. 1, 12:15 a.m. rear The Mall, field fire; Jan. 1, 4:09 p.m., 439 Country Ln., fire in ash dump of fireplace. Jan. 2, 7:30 a.m., 3710 Winchester Rd., automobile; Jan. 2, 6:31 p.m., 3512 H 111 aboro Rd., Christmas tree; Jan. 4. 3:16 a.m., 3930 Elmwood Rd., furnace explosion; Jan. 4, 3 p.m., Browns Lane at Sherburn, field fire; and Jan. 4, 3:05 p.m., Breckinridge Lane and Expressway, field.





Future STMFD firefighter.



Lee Wahlstrom

### Lee Wahlstrom named church youth director

Lee Wahlstrom from Seattle, Wash., is the new youth director at Beargrass Christian Church, lie is a senior at the College of the Bible in Lexington, majoring in the ministry of religious education.

He is a graduate of Northwest Christian College in Eugene, Ore., and has served for a year as minister of the Glendale, Oregon Christian Church. While at the College of the Bible, he has worked in the Sunday evening program at Kentucky Village and served as youth director of the Victory Christian Church in Lexington for over a year and a half.

He and his wife Carol have a son Larry who is 2 and a half.

## City to drain Hycliff pond near Macon

A pond of surface water which has been forming in the 3