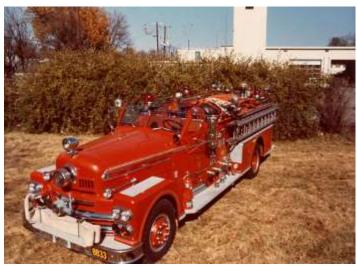

### St. Matthews Fire Protection District

### 1963 - 1965

This is one of many sections that contain information, documents, letters, newspaper articles, pictures, etc. of the St. Matthews Fire Protection District. They have been collected and arranged in chronological order. These items were collected, organized and entered into a computerized database by Al Ring. Last revised in 2023.