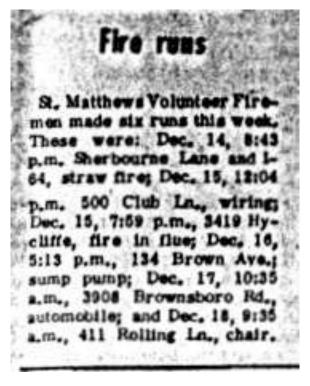

#### Firemen

St. Matthews Volunteer Firemen made five runs in the past week. These were: Dec. 27 at 12:23 p.m., Watterson Expressway, Malicious False; Dec. 27, 5:18 p.m., 127 Travois, clothes dryer; Dec. 29, 5:06 p.m., 214 Brown Ave., sump pump motor; Dec. 31, 2:36 p. m., 31 Pawnee Tr., lockout; Jan. 1, 2:44 p.m., 415 Rolling Ln., ashpit in fireplace; and Jan. 1, 7:07 p.m., 605 Indian Ridge Rd., appliance motor.