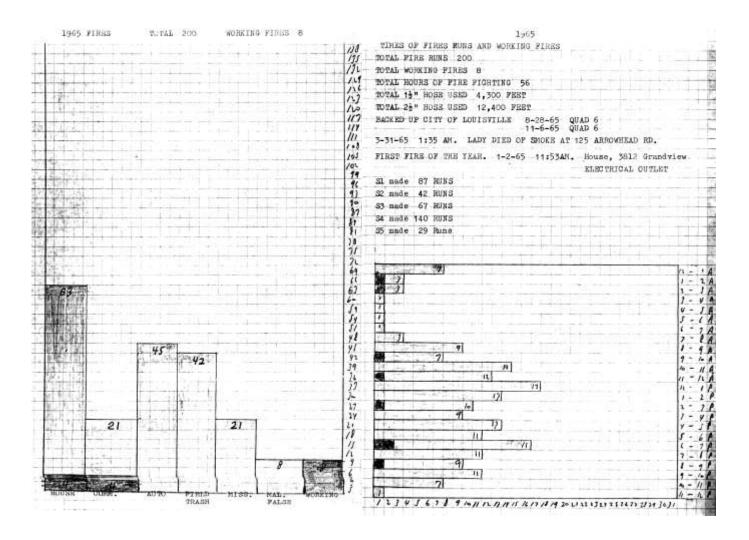

6/19/1965  | 11:02 a.m. | House, 106 Travois Road, fire in attic                                |
| 7/13/1965  | 6:07 p.m.  | Ballerina Dress Shop, 139 Breckinridge Lane, 13 firefighters injured, |
|            | _          | was actually in City of Louisville, McMahan FD assisted               |
| 7/20/1965  | 2:29 a.m.  | House, 507 Macon, fire in family room                                 |
| 9/27/1965  | 9:25 a.m.  | House, 4016 Norbourne Blvd., Fire in living room                      |
| 10/18/1965 | 11:06 p.m. | Rudolfo Realty, 153 Thierman Lane, arson fire                         |
| 10/19/1965 | 2:10 p.m.  | Koster Swope Buick, 3712 Frankfort Avenue, fire in stock room over    |
|            |            | service department                                                    |



| Date | Time                                                        | Pione<br>Box Ho.<br>Verbal<br>A.D.T.<br>Basic                                      | COMPANES<br>SESPCIMED<br>Co. No. and Type                  | Flori<br>Account | Time<br>(Feeting)