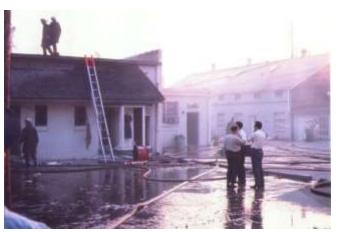

Respectfully submitted,

Marty Kamer Acting Secretary Marty Kamer

Secretary George E. Miller Hac & Muller

February 17, 1963: Smither's Market on Lexington Road burned causing \$150,000.00 damage at 2:13 a.m.. Smoke damage to Taylor Drugs.