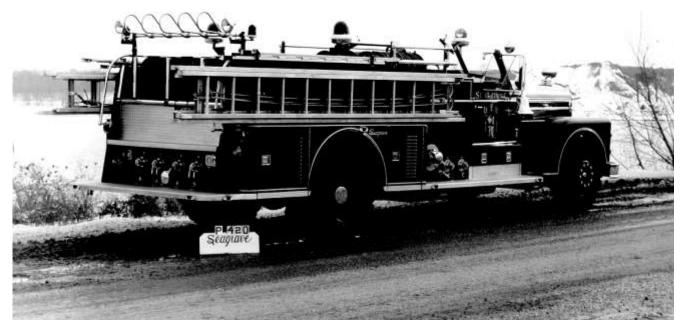

### St. Matthews Fire Protection District

### 1963 - 1965

This is one of many sections that contain information, documents, letters, newspaper articles, pictures, etc. of the St. Matthews Fire Protection District. They have been collected and arranged in chronological order. These items were collected, organized and entered into a computerized database by Al Ring. Last revised in 2023.