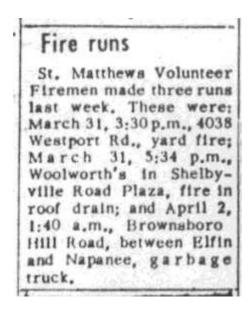

#### Firemen make 8 runs St: Matthews Volunteer Firemen made eight runs in the past week, four of which were in one day. Runs were: Feb. 22, 4:15 p.m., 420 Harris Pl., field fire; Feb. 23, 12:43 a.m., Consolidated Sales, slarm but no fire; Feb. 24, 2:50 p.m., a run at Frankfort Ave., and Pope St., for the Louisville Department. Feb. 24, 7:51 a.m., 3525 Nanz, auto; 9:50 a.m., 3803 Washington Ave., auto; 11:38 a.m., 3808 Staebler Ave., furnace motor; 12:50 p.m., emergency at firehouse, mechanic overcome by fumes; and Feb. 27, 6:38 p. m., 438 Oxford Pl., auto.