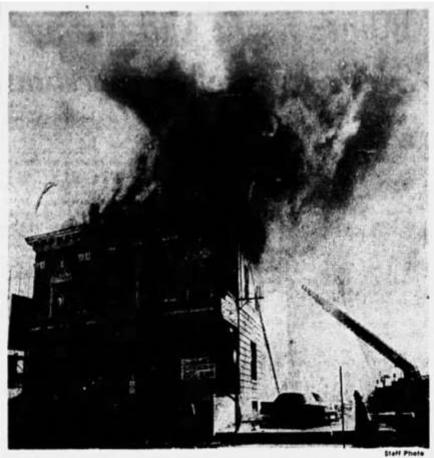

Respectfully submitted,

Marty Kamer Acting Secretary Marty Kamer

Secretary George E. Miller Hac & Muller

February 17, 1963: Smither's Market on Lexington Road burned causing \$150,000.00 damage at 2:13 a.m.. Smoke damage to Taylor Drugs.