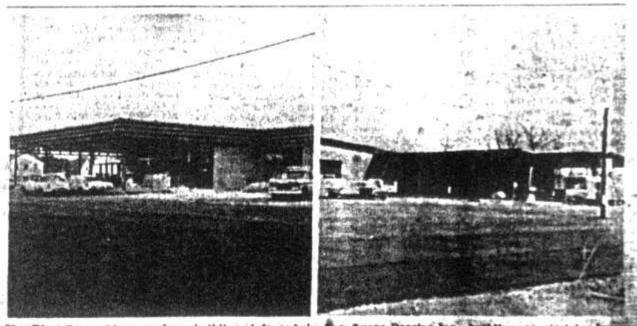

co: Bernard Bowling, Mayor City of St. Matthews B.N. Kelley, Police Chief City of St. Matthews

These two buildings on Lexington Road at Bauer Avenue, occupied by the Garden Shop and Ostrander's Landscape Service are to be torn down and the land lessed for service station purposes.

### Garden Shop is moving

The Garden Shop and adjoining business, Ostrander's Landscaping Service, among the oldest businesses in St. Matthews. are moving to 9611 Taylorsville Road.

John Ostrander, owner of the businesses, said the two resident-type buildings in which his businesses are located will be torn down and the ground leased for service station purposes.

More space and a fourlane high way were factors considered in his moving, Mr. Ostrander said. Taylorsville Road presently is being constructed to four-lanes.

Mr. Ostrander said he will have about four acres of land for the businesses at the new location, lie expects to be moved in about a "week or so"