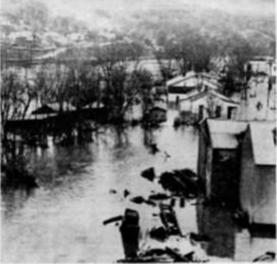

S, TREASURES GEORGE E. MILLER, SECRETARY

CAPT V. A. BEAM ARRIBYANT SECRETARY



P. O. Box 115

St. Matthews, Ky.

Minutes of the meeting of the Directors of the St. Matthews Volunteer Fire Dept. held March 14, 1963.

Directors Present

Henry Monohan Marty Kamer George E. Miller W. Leland Wilson John Monohan

Minutes of last meeting, held February 14, 1963, read by President Monohan. Motion made by Mr. Wilson, seconded by Mr. Kamer, that they be accepted as read.

There being no further business motion made by Henry Monohan, seconded by Marty Kamer, that we adjourn.

Respectfully submitted

George E. Miller, Co. Secretary

DIRECTORS

JOHN M. MONOHAN, JR W. LELAND WILSON FRED C. BOSS HENRY A. MONOHAN GEORGE E. MILLER

J. P. TERRY

JOE ZEHNDER MARTY KAMER

"ORGANIZED FOR YOUR PROTECTION"





Ease the Suffering of Eastern Kentucky Flood Victims

# Food and Clothing at CITY and COUNTY FIREHOUSES in Jefferson County THIS SATURDAY and SUNDAY 9 a.m. to 3 p.m.

THE LOUISVILLE JUNIOR CHAMBER OF COMMERCE

#### These Items are Urgently Needed Now!

- Coronal and packaged books. The Plante Processed Facility.
   Sales Faced Also beein harders, expense and despers.
   Clause, secondals deleting mechant by size for infects, children and sales. Show are nine method.

#### CASH CONTRIBUTIONS ACCEPTED

by the Ref Coxx to assist families to rescriptiviting themsives.
 is included providing emigentized tests, becaused furnishing and pering or salurbing-terms.

portation of contributions to central serting and pooling defining in fload crober man provided by UCAL St. TEAMSTON, JMCON ANCHON TR