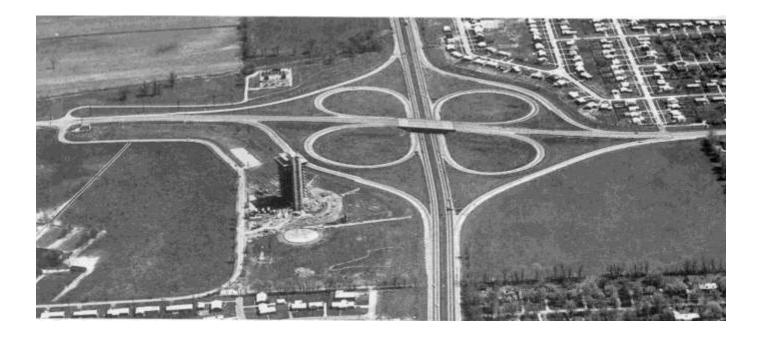

This is an architect's view of how an expansion program underway at Central State. Hospital at Lakeland will look when completed in October, 1963, Shown are six of seven indidings planned in the \$3.9 million complex, From left is a power house; a surela and recreational holiding, therapy holiding, which will have an occupational

therapy clinic, workshups, patient library and beauty and batter shups; distag room hall to serve all patients and staff in the new complex, durafforty to house 39 men and wimien; and reception and retabilitation building which will have accomplations for 16 new admirations.