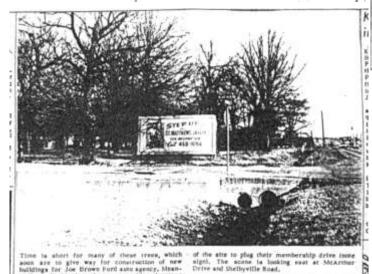

co: Bernard Bowling, Mayor City of St. Matthews B.N. Kelley, Police Chief City of St. Matthews

These two buildings on Lexington Road at Bauer Avenue, occupied by the Garden Shop and Ostrander's Landscape Service are to be torn down and the land lessed for service station purposes.

### Garden Shop is moving

The Garden Shop and adjoining business, Ostrander's Landscaping Service, among the oldest businesses in St. Matthews. are moving to 9611 Taylorsville Road.

John Ostrander, owner of the businesses, said the two resident-type buildings in which his businesses are located will be torn down and the ground leased for service station purposes.

More space and a fourlane high way were factors considered in his moving, Mr. Ostrander said. Taylorsville Road presently is being constructed to four-lanes.

Mr. Ostrander said he will have about four acres of land for the businesses at the new location, lie expects to be moved in about a "week or so"