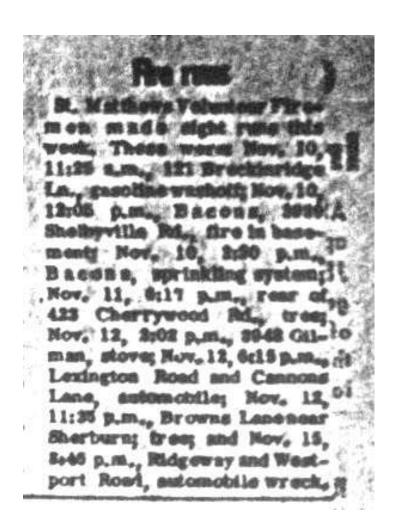

#### Firemen make 8 runs St: Matthews Volunteer Firemen made eight runs in the past week, four of which were in one day. Runs were: Feb. 22, 4:15 p.m., 420 Harris Pl., field fire; Feb. 23, 12:43 a.m., Consolidated Sales, slarm but no fire; Feb. 24, 2:50 p.m., a run at Frankfort Ave., and Pope St., for the Louisville Department. Feb. 24, 7:51 a.m., 3525 Nanz, auto; 9:50 a.m., 3803 Washington Ave., auto; 11:38 a.m., 3808 Staebler Ave., furnace motor; 12:50 p.m., emergency at firehouse, mechanic overcome by fumes; and Feb. 27, 6:38 p. m., 438 Oxford Pl., auto.