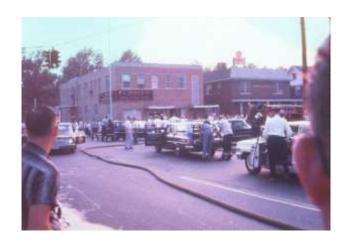

Respectfully submitted,

Marty Kamer Acting Secretary Marty Kamer

Secretary George E. Miller Hac & Muller

February 17, 1963: Smither's Market on Lexington Road burned causing \$150,000.00 damage at 2:13 a.m.. Smoke damage to Taylor Drugs.