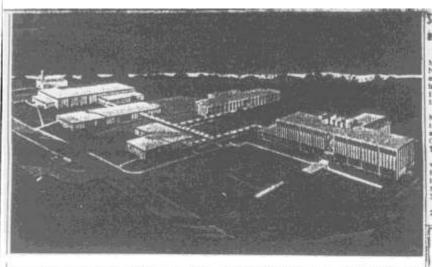

This is an architect's view of how an expansion program underway at Central State. Hospital at Lakeland will look when completed in October, 1963, Shown are six of seven indidings planned in the \$3.9 million complex, From left is a power house; a surela and recreational holiding, therapy holiding, which will have an occupational

therapy clinic, workshups, patient library and beauty and batter shups; distag room hall to serve all patients and staff in the new complex, durafforty to house 39 men and wimien; and reception and retabilitation building which will have accomplations for 16 new admirations.