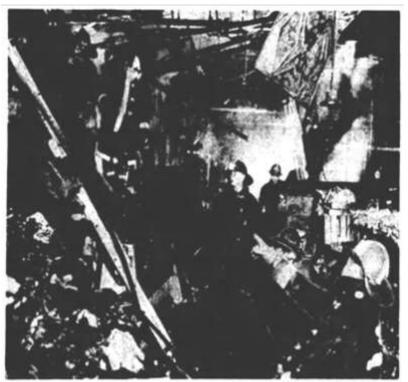

Respectfully submitted,

Marty Kamer Acting Secretary Marty Kamer

Secretary George E. Miller Hac & Muller

February 17, 1963: Smither's Market on Lexington Road burned causing \$150,000.00 damage at 2:13 a.m.. Smoke damage to Taylor Drugs.