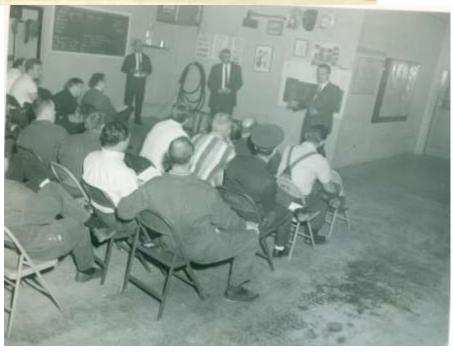

fore the St. Matthews Volunteer Fire Department arrived.



The Blue Grass Mercury Inc., building, left, and the Sam Swope Poeriac Inc., building, on adjoining lots in the 4300 block of Shelbyville Road in St. Matthews, are nearing completion. The car agencies expect to open the facilities for business early next year.

## St. M. firemen

St. Matthews Volunteer Firemen made six runs this week. These were: Nov., 24, 10:46 p.m., U. S. 42 near Watterson Expressway, automobile; Nov. 25, 12:25 a.m., 3705 Lexington Rd., injured person; Nov. 26, 5:30 p.m., 519 Tiffany Ln., trash fire; Nov. 26, 11:05 p.m., Willis and Wiltshire, utility pole; Nov. 26, 11:05 p.m., 134 Council Rd., utility wire; and Nov. 27, 6:50 p.m., 4520 Shelby-ville Rd., house trailer.

#### **Courtesy Lyndon Fire & Rescue:**





The leaders are introduced

Sergeant Bill Fouchee, head of Louisville Fire Department Arson Squad, explains heat level of fire under discussion.



Detective Al Phillips, of the Kentucky State Arzon Squad, discussing the legal points.

Sergeant Fouchee uses blackboard for instruction

December 9, 1965, The Voice—Jeffersonian:

# Officer say's arson behind \$30,000 fire

Arson was behind a \$30,000 fire in St. Matthews Oct. 15, according to Albert Phillips, a detective with the state arson squad.

Phillips also said the fire, which ruined an office building at 153 Thierman Lane, was linked to a threatening note received by the president of the realty company that owns the structure.

"This is still a wide open case," said Phillips, "We have several leads,"

About a week before the fire, E