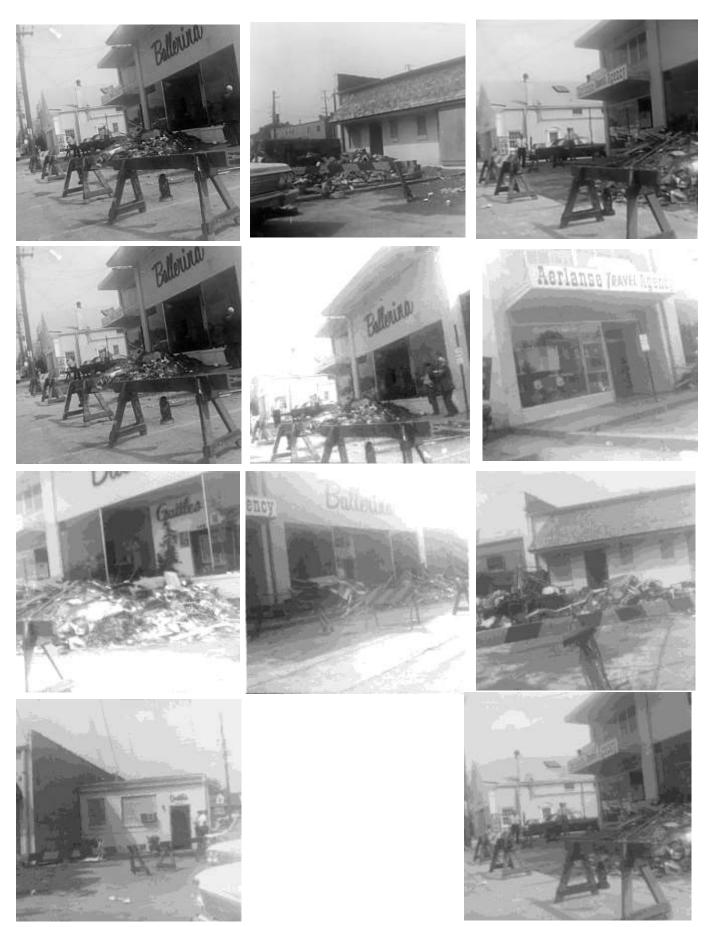

rn on the ear, outstille but on the opposite story, stone-faced building and Herb Creste, a cut finger.

covered by insurance, he said.

Six firemen were overcome by smoke. They are: Sgt. Vestal Rogers, Oscar Smith and Forest Ford, all of the city fire department, and Bill Owen, Barry Munz and John Noon, all of the St. Matthews Fire Department. All except Noon were treated at General Hospital, Noon was treated at

St. Anthony Hospital. Injured city firemen were Darryl Wilson, who required seven stitches for an injured hand; Charles Honadel, who hand; Charles Honadel, who required three stitches in the lower arm; Sgt. Joseph Shofner, who had a nail in his foot; and St. Matthews firemen Jack DeHart, who had a nail in his foot; Harry Bebcock, a burn on the ear, and Herh Creste a cut fitter.



#### Pictures from C. E. Ring:

#### 1965 This fire was July 13, 1965













#### Pictures from C. E. Ring:

1965 This fire was July 13, 1965













#### 1965 This fire was July 13, 1965







July 13, 1965 Ballerina 137 Breckenridge Lane

Comments from Al Ring: July 13, 1965 Major working fire at Ballerina Dress Shop at 139 Breckenridge Lane. 13 injured fire fighters. I remember Mom & Dad in the crowd, I remember our Chief telling a Louisville (It was Louisville's fire) Captain not to open the front door until we ventilated the roof. He didn't listen and it "back drafted" and blew him across the street. I was heavily involved in this fire but remember very little. I believe at one time I was on the roof and a crew of us were going into a small office on the second floor tha