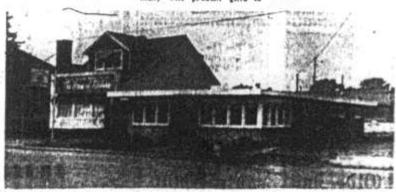

co: Bernard Bowling, Mayor City of St. Matthews B.N. Kelley, Police Chief City of St. Matthews

These two buildings on Lexington Road at Bauer Avenue, occupied by the Garden Shop and Ostrander's Landscape Service are to be torn down and the land lessed for service station purposes.

### Garden Shop is moving

The Garden Shop and adjoining business, Ostrander's Landscaping Service, among the oldest businesses in St. Matthews. are moving to 9611 Taylorsville Road.

John Ostrander, owner of the businesses, said the two resident-type buildings in which his businesses are located will be torn down and the ground leased for service station purposes.

More space and a fourlane high way were factors considered in his moving, Mr. Ostrander said. Taylorsville Road presently is being constructed to four-lanes.

Mr. Ostrander said he will have about four acres of land for the businesses at the new location, lie expects to be moved in about a "week or so"