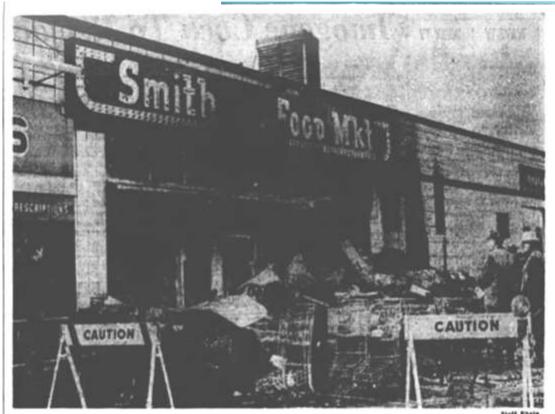

Respectfully submitted,

Marty Kamer Acting Secretary Marty Kamer

Secretary George E. Miller Hac & Muller

February 17, 1963: Smither's Market on Lexington Road burned causing \$150,000.00 damage at 2:13 a.m.. Smoke damage to Taylor Drugs.