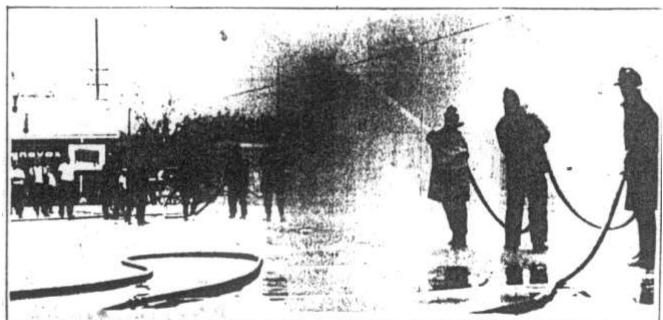

tion made by Mr. Terry, seconded by Fred Boss, that there being no further business we adjourn.

Respectfully submitted



Staff Photo

## Poster Boy Helps

FIREMEN COMPETE . . . Michael Adams, 11, son of Mrs. Martha Adams, 4834 Bellevue, poster boy of the Kentucky Muscular Dystrophy Association of America, Inc., aided firemen at a water-ball contest yesterday in St. Matthews. With Michael, from left, are Russell Rigney, Sr., Black Mud Fire, Department; Marty Kamer, St. Matthews assistant chief, and John Monohan. St. Matthews chief. McCulloch Fire Department, Clarksville, Ind., won the contest among 20 volunteer departments in pushing a ball back and forth with water from hoses.

September 15, 1963: Had our second annual Water Ball contest.

September 19, 1963, The Voice Of St. Matthews:



It is tit for tat between Lyndon firemen (right; and Louisville team No. 2 in a water ball contest in St. Matthews Sunday. Each team is trying

to move a steel ball along a wire with fire hoses. McCulloch Firemen, Clarksville, Ind., won over about 20 other departments.

# Firemen collecting for Crusade

St. Matthews Volunteer Firemen will be collecting this weekend for the Crusade For Children. Collections will begin Friday evening, continue all day Saturday and until 1 p.m. Sunday.

Residents not at home at the time a collector calls are asked to bring their donations to the firehouse on St. Matthews Ave., before 1 p.m. Sunday. Business firms making a donation may call 890-8812 and a fireman will pick up their check.



Firemen take time out from a water ball contest in St. Matthews Sun